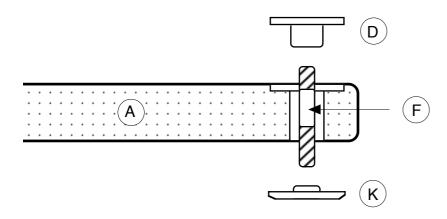

just use a damp cloth. The metal poles need to be well locked on the shelves.

Each shelf can support a maximum weight of 100 Kg (220 lb).

The hardware parts are made to be well locked during the assembly process.