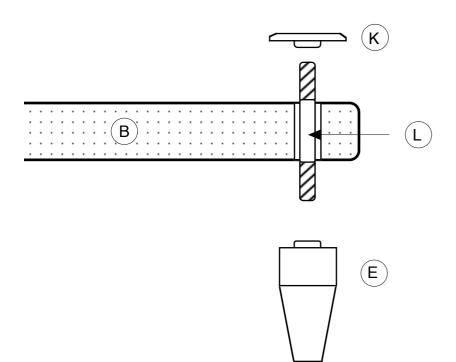

just use a damp cloth. The metal poles need to be well locked on the shelves.

Each shelf can support a maximum weight of 100 Kg (220 lb).

The hardware parts are made to be well locked during the assembly process.