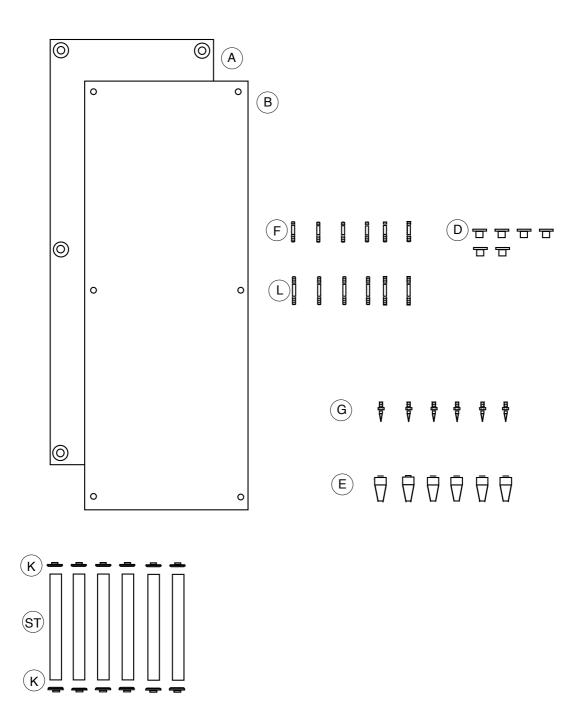

## solidsteel

Dear Music Lover,

You just purchased one of our HiFi racks designed to support your listenings.

We recommend to assemble the product paying always attention to the floor surfaces to avoid scratches. After assembly is completed, do not forget to regulate the bottom spikes. To clean the shelves

just use a damp cloth. The metal poles need to be well locked on the shelves.

Each shelf can support a maximum weight of 100 Kg (220 lb).

The hardware parts are made to be well locked during the assembly process.