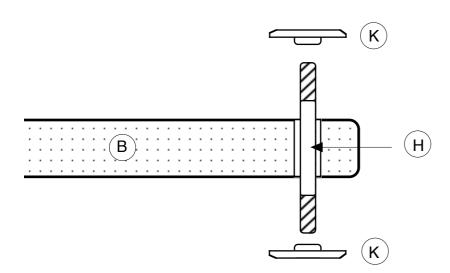

## Dear Music Lover,

You just purchased one of our HiFi racks designed to support your listenings.

We recommend to assemble the product paying always attention to the floor surfaces to avoid scratches. After assembly is completed, do not forget to regulate the bottom spikes. To clean the shelves just use a damp cloth. The metal poles need to be well locked on the shelves.