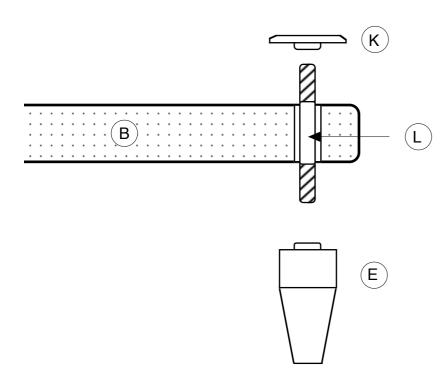

## Dear Music Lover,

You just purchased one of our HiFi racks designed to support your listenings.

We recommend to assemble the product paying always attention to the floor surfaces to avoid scratches. After assembly is completed, do not forget to regulate the bottom spikes. To clean the shelves just use a damp cloth. The metal poles need to be well locked on the shelves.