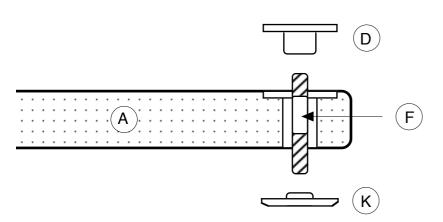

## Dear Music Lover,

You just purchased one of our HiFi racks designed to support your listenings.

We recommend to assemble the product paying always attention to the floor surfaces to avoid scratches. After assembly is completed, do not forget to regulate the bottom spikes. To clean the shelves just use a damp cloth. The metal poles need to be well locked on the shelves.