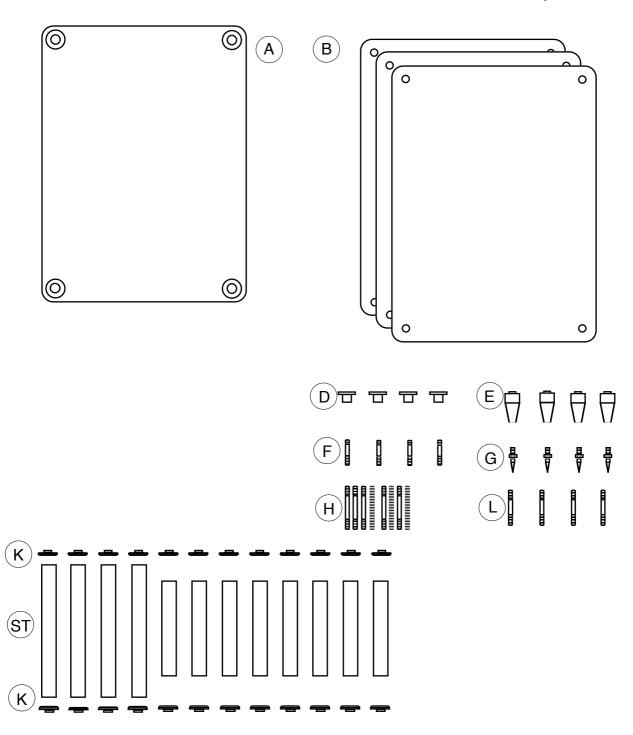

Each shelf can support a maximum weight of 70 Kg (150 lb).

The hardware parts are made to be well locked during the assembly process.

Always keep children away from the edges.

Thank you, we wish you all the best!