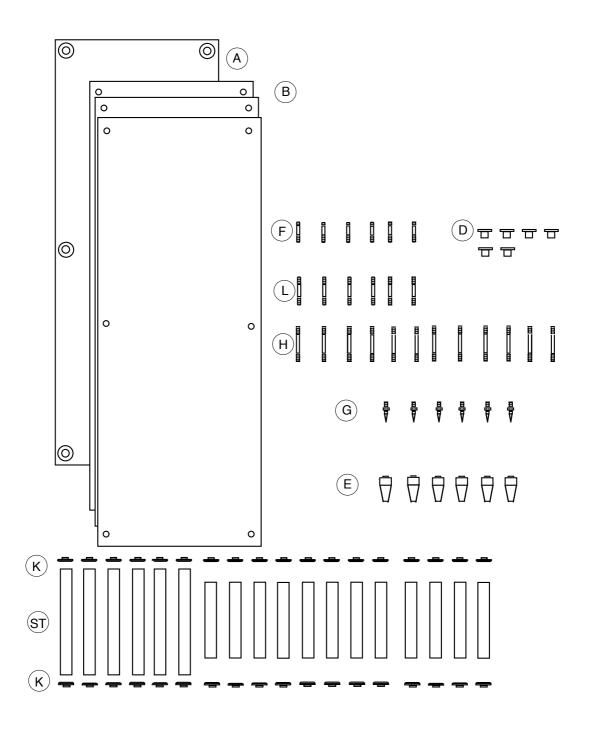

Each shelf can support a maximum weight of 100 Kg (220 lb).

The hardware parts are made to be well locked during the assembly process.

Always keep children away from the edges.

Thank you, we wish you all the best!