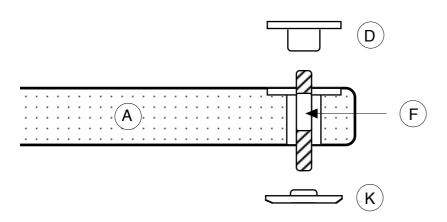

Each shelf can support a maximum weight of 100 Kg (220 lb).

The hardware parts are made to be well locked during the assembly process.

Always keep children away from the edges.

Thank you, we wish you all the best!