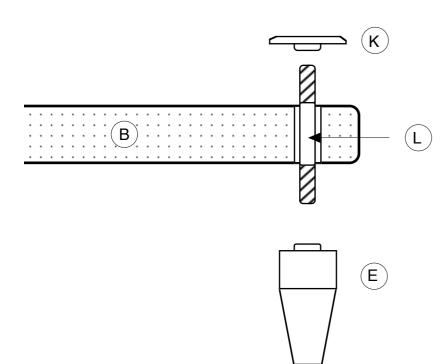

Each shelf can support a maximum weight of 100 Kg (220 lb).

The hardware parts are made to be well locked during the assembly process.

Always keep children away from the edges.

Thank you, we wish you all the best!