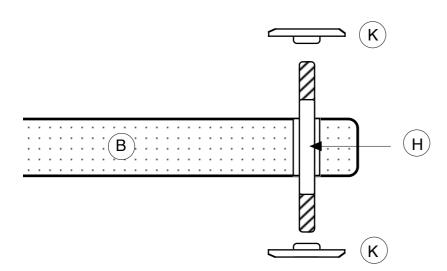

Each shelf can support a maximum weight of 100 Kg (220 lb).

The hardware parts are made to be well locked during the assembly process.

Always keep children away from the edges.

Thank you, we wish you all the best!