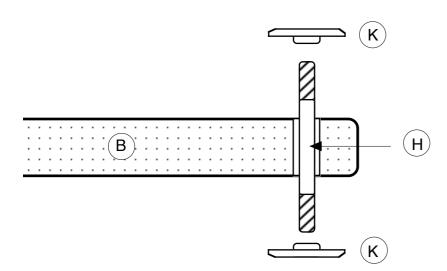

## Dear Music Lover,

You just purchased one of our HiFi racks designed to support your listenings.

We recommend to assemble the product paying always attention to the floor surfaces to avoid scratches. After assembly is completed, do not forget to regulate the bottom spikes. To clean the shelves just use a damp cloth. The metal poles need to be well locked on the shelves.