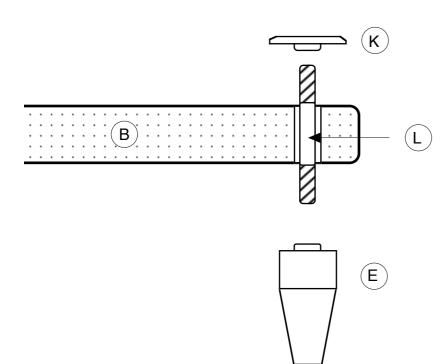

## Dear Music Lover,

You just purchased one of our HiFi racks designed to support your listenings.

We recommend to assemble the product paying always attention to the floor surfaces to avoid scratches. After assembly is completed, do not forget to regulate the bottom spikes. To clean the shelves just use a damp cloth. The metal poles need to be well locked on the shelves.