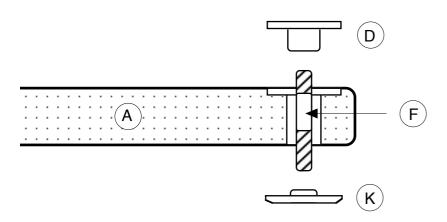

## Dear Music Lover,

You just purchased one of our HiFi racks designed to support your listenings.

We recommend to assemble the product paying always attention to the floor surfaces to avoid scratches. After assembly is completed, do not forget to regulate the bottom spikes. To clean the shelves just use a damp cloth. The metal poles need to be well locked on the shelves.