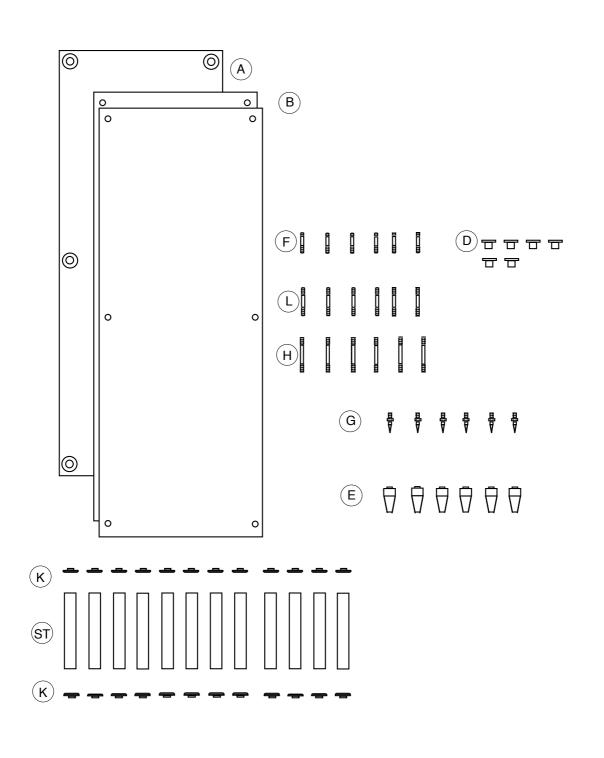

## Dear Music Lover,

You just purchased one of our HiFi racks designed to support your listenings.

We recommend to assemble the product paying always attention to the floor surfaces to avoid scratches. After assembly is completed, do not forget to regulate the bottom spikes. To clean the shelves just use a damp cloth. The metal poles need to be well locked on the shelves.

Each shelf can support a maximum weight of 100 Kg (220 lb).

The hardware parts are made to be well locked during the assembly process.

Always keep children away from the edges.

Thank you, we wish you all the best!